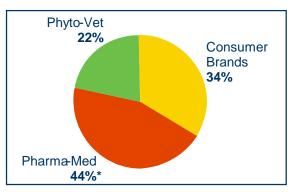

### **DIVERSIFICATION OF THE BUSINESS**

### **Turnover breakdown by customer**

Total revenue for 2015: **R2 817m (207m Euro\*)** 

- · At fx rate end of FY 2015
- (30th of June 2015)