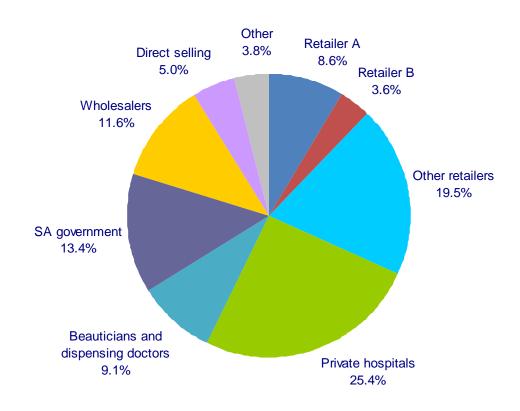

### **Turnover breakdown by customer**

Total revenue for 2015: **R2 817m (207m Euro\*)** 

- · At fx rate end of FY 2015
- (30th of June 2015)