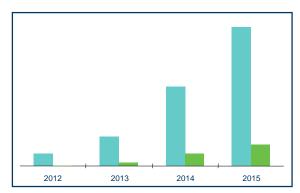

## **REVENUE AND EBITDA GROWTH**

<sup>\*</sup> Pro forma and not audited due to change in year end

Target of

10-15%

revenue

growth