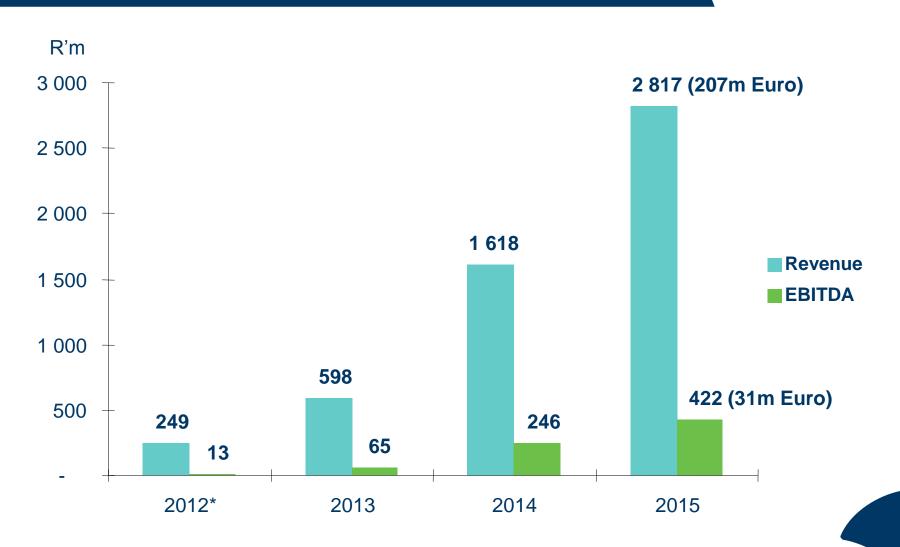

### **FINANCIAL HIGHLIGHTS FIN YEAR 2015\***

- Revenue +74% to R2.8bn
- EBITDA +71% to R422m
- Operating profit +69% to R362m
- Normalised HEPS +31% to 94 cps
- Total dividend +27% to 19 cps

<sup>\*</sup> July 2014 to June 2015

## **INCOME STATEMENT** (Rand:Euro, end of FY 2015: 0.073)

| R'm                                              | June 2015 | June 2014 | % change |
|--------------------------------------------------|-----------|-----------|----------|
| Revenue                                          | 2 817     | 1 618     | 74.1     |
| Cost of sales                                    | 1 588     | 890       | 78.4     |
| <b>Gross profit</b>                              | 1 229     | 728       | 68.8     |
| Gross profit margin                              | 43.6%     | 45.0%     |          |
| Other income                                     | 27        | 68        | (59.8)   |
| Operating expenses (excl D&A)                    | 834       | 550       | 51.6     |
| EBITDA                                           | 422       | 246       | 71.5     |
| EBITDA margin                                    | 15.0%     | 15.2%     |          |
| Depreciation                                     | 23        | 10        | >100     |
| Amortisation                                     | 37        | 22        | 65.0     |
| Operating profit                                 | 362       | 214       | 69.4     |
| Operating profit margin (excluding amortisation) | 14.2%     | 14.6%     |          |
| Net finance costs                                | 69        | 30        | >100     |
| Profit before tax                                | 293       | 184       | 59.0     |
| Taxation                                         | 83        | 45        | 82.1     |
| Profit after tax                                 | 210       | 139       | 51.5     |

## **REVENUE AND EBITDA GROWTH**

<sup>\*</sup> Pro forma and not audited due to change in year end

Target of

10-15%

revenue

growth